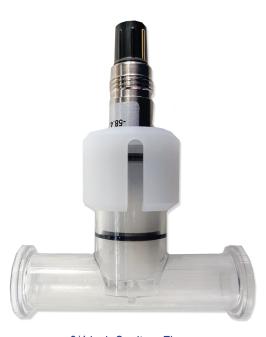

## Single Use In-line pH Sensor

Bringing proven and reliable METTLER TOLEDO single-use pH technology to an in-line format ideal for downstream processing applications

1/4 inch Hosebarb

3/4 inch Sanitary Flange

## Key Features:

- Single-use pH sensor combining METTLER TOLEDO InSUS 307 pH probe technology with a single use flow cell designed by PendoTECH
- Designed for applications where in-line sensing is necessary
- Two sizes offered as a pre-assembled product
- Compatible with gamma irradiation
- No process calibration required
- Designed for use with existing METTLER TOLEDO transmitters