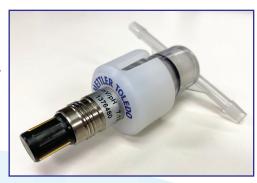

## Single Use In-line pH Sensor

Bringing proven and reliable METTLER TOLEDO single-use pH technology to an in-line format ideal for downstream processing applications

1/4 inch Hosebarb

3/4 inch Sanitary Flange

## Key Features:

- Single-use pH sensor combining METTLER TOLEDO InSUS 307 pH probe technology with a single use flow cell designed by PendoTECH
- Designed for applications where in-line sensing is necessary
- Two sizes offered as a pre-assembled product
- Compatible with gamma irradiation
- No process calibration required
- Designed for use with existing METTLER TOLEDO transmitters