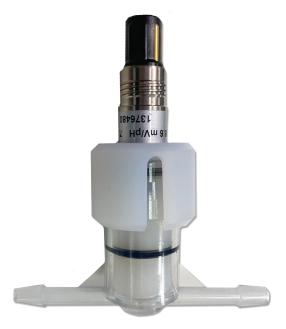

## Single Use In-line pH Sensor

Bringing proven and reliable METTLER TOLEDO single-use pH technology to an in-line format ideal for downstream processing applications

1/4 inch Hosebarb

3/4 inch Sanitary Flange

## Key Features:

- Single-use pH sensor combining METTLER TOLEDO InSUS 307 pH probe technology with a single use flow cell designed by PendoTECH
- Designed for applications where in-line sensing is necessary
- Two sizes offered as a pre-assembled product
- Compatible with gamma irradiation
- No process calibration required
- Designed for use with existing METTLER TOLEDO transmitters