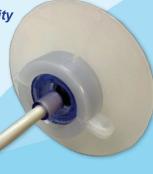

## PendoTECH Sensors for BioProcess Containers

- Sensor easily installs into a custom port plate receptacle sealed to a flexible bioprocess container
- Features a double o-ring seal and a stop to ensure the sensor is fully inserted
- No calibration required
- Polyethylene port plate with sensor receptacle seals to the film during the manufacturing process of the container
- After manufacture of the container, the sensor is inserted into the port plate receptacle
- · Locking collar holds sensor securely in place
- Conductivity port plate features a guard to protect container from electrodes
- Available for pressure and conductivity

## **NEW!**

Measure Pressure & Conductivity in a BioProcess Container

Applications include:
mixing monitoring,
integrity testing,
level/volume measurement,
and safety