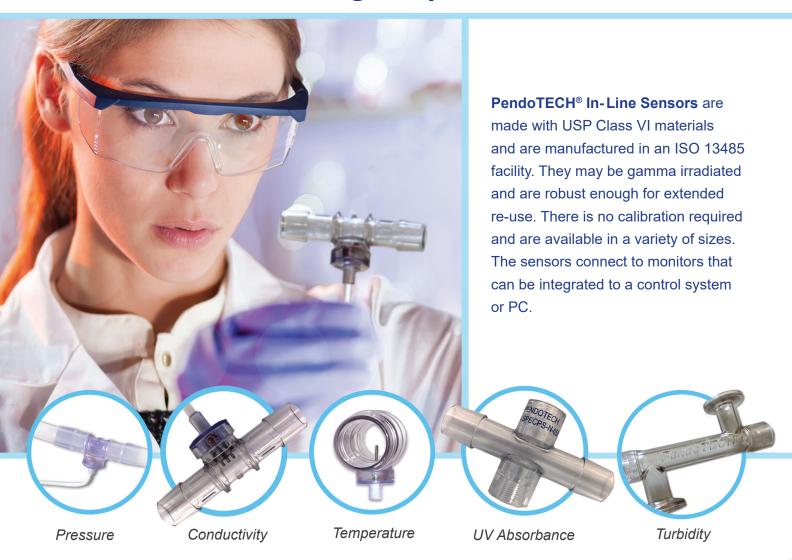

## We Meet Your Single Use Process Monitoring Requirements



## PendoTECH Sensors for BioProcess Containers

- Sensor easily installs into a custom port plate receptacle sealed to a flexible bioprocess container
- Features a double o-ring seal and a stop to ensure the sensor is fully inserted
- No calibration required
- Polyethylene port plate with sensor receptacle seals to the film during the manufacturing process of the container
- After manufacture of the container, the sensor is inserted into the port plate receptacle
- · Locking collar holds sensor securely in place
- Conductivity port plate features a guard to protect container from electrodes
- Available for pressure and conductivity

## **NEW!**

Measure Pressure & Conductivity in a BioProcess Container

Applications include:
mixing monitoring,
integrity testing,
level/volume measurement,