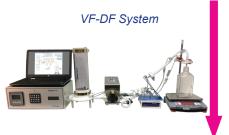

# PendoTECH® Systems for Process Development...

Use your valuable time to analyze data, not collect it

**Normal Flow Filtration Systems** 



**Tangential Flow Filtration Systems** 

## Screening



### Process Development / Scale-up

(~ 1 to 5L)



TFF Compact Cart



### **Pilot**









# Soon to be Unveiled...



a new control system designed for upstream processing...

# **PendoTECH Perfusion Controller** convert any bioreactor to a

# perfusion bioreactor

#### Features Include:

- Vessel level control
- Perfusion pump control
- Filter feed pump control
- Pressure monitoring of external perfusion device, such as a hollow fiber filter (including filtrate pressure monitoring to indicate filter clogging) with PendoTECH Single Use Pressure Sensors™
- · Optional monitoring of temperature in perfusion loop with PendoTECH Single Use Temperature Sensor
- Graphical User Interface with trending of process data and logging of data to a file
- · Built-in data server to exchange data with OPC client software such as PI from OSIsoft®
- Fi