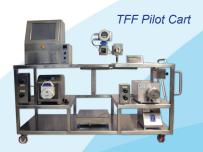

# PendoTECH® Systems for Process Development...

Use your valuable time to analyze data, not collect it

**Normal Flow Filtration Systems** 



**Tangential Flow Filtration Systems** 

## Screening



### Process Development / Scale-up

(~ 1 to 5L)



TFF Compact Cart



### **Pilot**









# Soon to be Unveiled...



a new control system designed for upstream processing...

# **PendoTECH Perfusion Controller** convert any bioreactor to a

# perfusion bioreactor

#### Features Include:

- Vessel level control
- Perfusion pump control
- Filter feed pump control
- Pressure monitoring of external perfusion device, such as a hollow fiber filter (including filtrate pressure monitoring to indicate filter clogging) with PendoTECH Single Use Pressure Sensors™
- · Optional monitoring of temperature in perfusion loop with PendoTECH Single Use Temperature Sensor
- Graphical User Interface with trending of process data and logging of data to a file
- · Built-in data server to exchange data with OPC client software such as PI from OSIsoft®
- Filtrate scale to measure perfusion volume